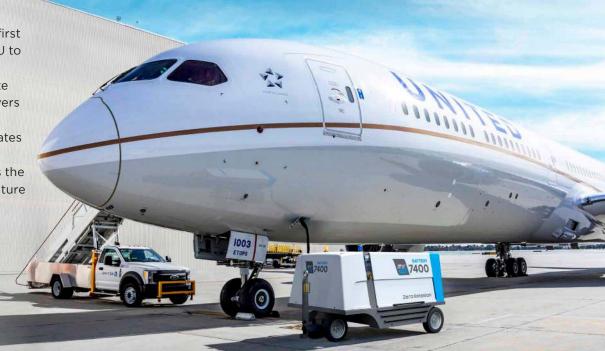

ITW GSE brought the first battery operated eGPU to the market.

We propose a complete battery family that covers all aircraft needs.

The 7400 eGPU facilitates the transition towards greener airports and is the result of our strong culture of innovation.