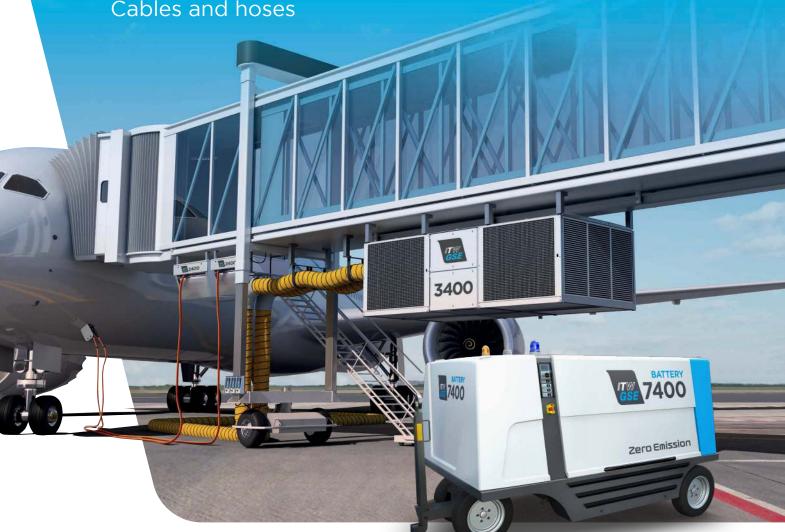

# SIMPLY SMARTER GROUND SUPPORT

Ground power units
Pre-conditioned air units
Cables and hoses

We invented the ITW GSE Plug & Play system that provides unique voltage at the aircraft plug. We also designed the market's only modular PCA with easy-swap cooling modules, and the 2400 Power Coil, which combines a converter and a cable handling system in a self-contained unit.

#### **PLUG & PLAY**

The Plug & Play system ensures unique output voltage at the aircraft plug