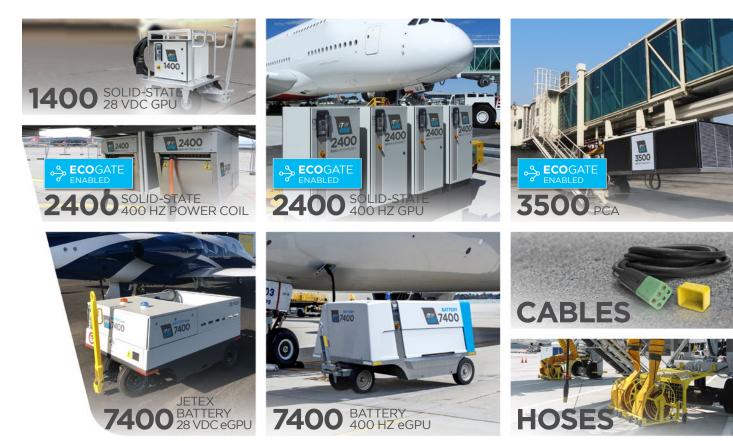

With the global need for a greener aviation industry,

we were the first to introduce battery-driven

eGPUs. And to help customers improve service,

simplify operations and accelerate turnarounds,

we invented the ITW GSE Plug & Play system and

the market's only modular PCAs with easy-swap

cooling modules. Likewise with the 2400 Power Coil, a converter and cable handling system as a single self-contained unit.

At ITW GSE and throughout ITW, we call this "customer-back innovation." We start with your needs and then engineer new ways to meet them. For airports around the world, our work has provided cleaner and more reliable ground support systems that enhance customer satisfaction, improve workplace environments, reduce costs and lead to higher profits.

### Experience you can count on

Thousands of projects completed in over 100 countries

ITW GSE is a leading supplier of ground power units, pre-conditioned air units, cables and hoses, with roots stretching back nearly 100 years. From single-gate to complete-airport installations, our premium solutions are tailored to your exact needs.